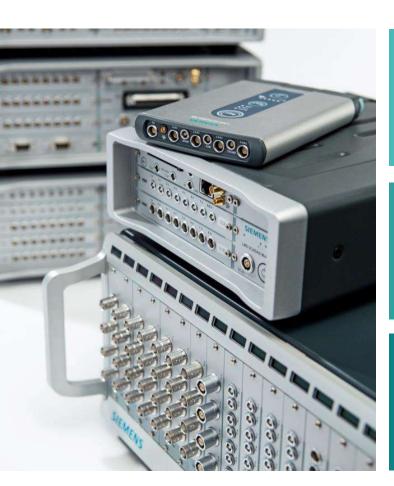

# **Simcenter SCADAS Multi-physics data acquisition hardware**

#### **Sheer measurement productivity**

- Condition a wide range of analog and digital sensors
- One single system covering multi-physics testing
- Capacity of hundreds of channels at once

### Flexibility fitting industry needs

- Handheld, mobile, autonomous and laboratory solutions
- Universal modules to optimize investment
- Mix-and-match mobile and laboratory configurations

#### Superior precision and data quality

- State-of-the-art signal-to-noise and dynamic range
- Ultra-low noise floor and highly precise phase match
- Precise time-synchronized data in any configuration