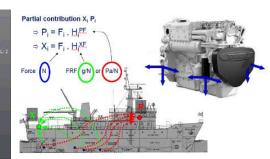

## **Marine Applications tailored to Shipbuilding**

Handheld data acquisition

Operational modal analysis

Transfer path analysis

**Rotating machinery testing Torsional vibration testing** 

**Sound source localization** 